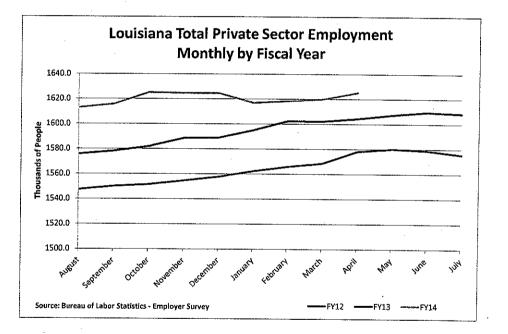

|



TOTAL PRIVATE SECTOR NON-FARM EMPLOYMENT (BLS Employer Survey) In Thousands of People

|           | FY11   | FY12   | FY13   | FY14   |
|-----------|--------|--------|--------|--------|
| August    | 1519.8 | 1547.3 | 1575.7 | 1612.9 |
| September | 1522.0 | 1550.0 | 1578.1 | 1615.7 |
| October   | 1525.6 | 1551.4 | 1581.8 | 1625.1 |
| November  | 1525.8 | 1554.5 | 1588.5 | 1624.5 |
| December  | 1529.4 | 1557.6 | 1588.9 | 1624.6 |
| January   | 1532.1 | 1562.0 | 1594.9 | 1616.9 |
| February  | 1537.7 | 1565.6 | 1602.2 | 1618.3 |
| March     | 1538.5 | 1568.4 | 1602.1 | 1619.8 |
| April     | 1541.0 | 1577.9 | 1604.3 | 1625.1 |
| May       | 1541.6 | 1580.0 | 1607.2 |        |
| June      | 1538.1 | 1578.8 | 1609.6 |        |
| July      | 1548.5 | 1575.5 | 1608.4 |        |



#### TOTAL PRIVATE SECTOR NON-FARM EMPLOYMENT (BLS Employer Survey) Monthly Year over Year Change

|           | FY11  | FY12 | FY13 | FY14  |
|-----------|-------|------|------|-------|
| August    | -0.4% | 1.8% | 1.8% | 2.4%  |
| September | -0.1% | 1.8% | 1.8% | 2.4%  |
| October   | 0.7%  | 1.7% | 2.0% | 2.4%  |
| November  | 0.7%  | 1.9% | 2.2% | 2.3%  |
| December  | 1.4%  | 1.8% | 2.0% | 2.3%  |
| January   | 1.7%  | 2.0% | 2.1% | 1.4%  |
| February  | 2.1%  | 1.8% | 2.3% | 1.4%  |
| March     | 1.9%  | 1.9% | 2.1% | 1.0%  |
| April     | 1.8%  | 2.4% | 1.7% | 1.3%  |
| May       | 1.8%  | 2.5% | 1.7% | 1:070 |
| June      | 1.1%  | 2.6% | 2.0% |       |
| July      | 1.8%  | 1.7% | 2.1% |       |



| BUREAU OF LABOR STATISTICS - EST<br>APRIL<br>(all data are seasonally adjusted