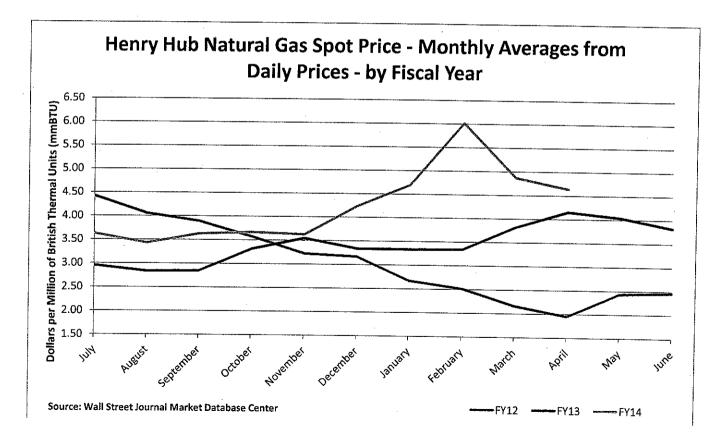

3.16           | 3.34                | 4.24                                  |
| January   | 4.49                     | 2.67           | 3.33                | 4.69                                  |
| February  | 4.09                     | 2.51           | 3.34                | 6.01                                  |
| March     | 3.97                     | 2.16           | 3.82                | 4.87                                  |
| April     | 4.24                     | 1.95           | 4.15                | 4.63                                  |
| May       | 4.30                     | 2.43           | 4.04                |                                       |
| June      | 4.54                     | 2.46           | 3.82                |                                       |







|           | Crude Oil Produc | tion - State of Loui | siana (not includir | ig OCS) - millions of barrels |
|-----------|------------------|----------------------|---------------------|-------------------------------|
|           | FY11             | FY12                 | FY13                | FY14                          |
| July      | 5.804            | 5.724                | 6.141               | 6.206                         |
| August    | 5.804            | 5.825                | 5.552               | 6.191                         |
| September | 5.706            | 5.576                | 5.191               | 5.906                         |
| October   | 5.848            | 6.158                | 6.399               | 5.840                         |
| November  | 5.575