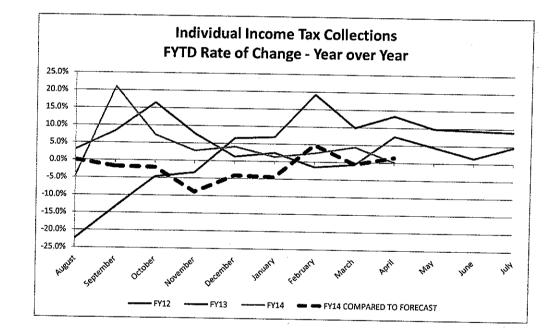

-22.4%<br>-13.5%<br>-4.7%<br>-3.4%<br>6.4%<br>6.9%<br>19.2%<br>9.9%<br>13.3% | FY14<br>-4.5%<br>21.0%<br>7.2%<br>2.8%<br>4.1%<br>1.2%<br>2.5%<br>4.3%<br>0.1% | FY14 COMPARED TO FORECAST<br>-<br>- 1.82%<br>-2.02%<br>-8.95%<br>-4.19%<br>-4.56%<br>4.76%<br>-0.55% |
| May<br>June<br>July                                                                             | 12.9%<br>9.7%<br>10.0%                                                           | 4.5%<br>1.4%<br>4.6%                                                            | 9.8%<br>9.3%<br>9.0%                                                                 | . 0. 176                                                                       | 1.39%                                                                                                |



#### GROSS WITHHOLDINGS (BEFORE REFUNDS TO TAXPAYERS) In millions of dollars (adjusted for Amnesty FY14 collections)

|           | FY11 | FY12 | FY13 | FY14 |
|-----------|------|------|------|------|
| August    | 254  | 254  | 198  | 185  |
| September | 195  | 201  | 190  | 265  |
| October   | 183  | 228  | 278  | 243  |
| November  | 252  | 213  | 220  | 198  |
| December  | 198  | 125  | 243  | 275  |
| January   | 277  | 304  | 285  | 289  |
| February  | 203  | 210  | 238  | 243  |
| March     | 221  | 187  | 173  | 237  |
| April     | 193  | 294  | 297  | 252  |
| May       | 252  | 217  | 217  |      |
| June      | 205  | 177  | 193  |      |
| July      | 193  | 278  | 283  |      |



## GROSS WITHHOLDINGS Cumulative Fiscal Year to Date - Yearly Percentage Change

|