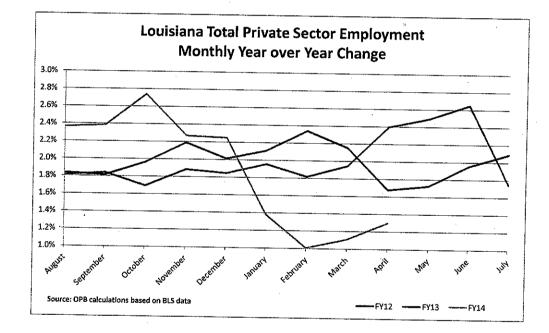

1 | 1578.8 | 1609.6 |        |
| July      | 1548.5 | 1575.5 | 1608.4 |        |



#### TOTAL PRIVATE SECTOR NON-FARM EMPLOYMENT (BLS Employer Survey) Monthly Year over Year Change

|           | FY11  | FY12 | FY13 | FY14  |
|-----------|-------|------|------|-------|
| August    | -0.4% | 1.8% | 1.8% | 2.4%  |
| September | -0.1% | 1.8% | 1.8% | 2.4%  |
| October   | 0.7%  | 1.7% | 2.0% | 2.4%  |
| November  | 0.7%  | 1.9% | 2.2% | 2.3%  |
| December  | 1.4%  | 1.8% | 2.0% | 2.3%  |
| January   | 1.7%  | 2.0% | 2.1% | 1.4%  |
| February  | 2.1%  | 1.8% | 2.3% | 1.4%  |
| March     | 1.9%  | 1.9% | 2.1% | 1.0%  |
| April     | 1.8%  | 2.4% | 1.7% | 1.3%  |
| May       | 1.8%  | 2.5% | 1.7% | 1:070 |
| June      | 1.1%  | 2.6% | 2.0% |       |
| July      | 1.8%  | 1.7% | 2.1% |       |



| BUREAU OF LABOR STATISTICS - EST<br>APRIL<br>(all data are seasonally adjusted) | Absolute Number<br>Total Employed<br>(thoùsands) | Difference with<br>previous year<br>(thousands) | Year/Year Change<br>% | Month/Month(-1) Change |
|---------------------------------------------------------------------------------|--------------------------------------------------|-------------------------------------------------|-----------------------|------------------------|
|                                                                                 | (                                                | (mousullus)                                     | 70                    | %                      |
| Total Non-Farm Employment                                                       | 1960.50