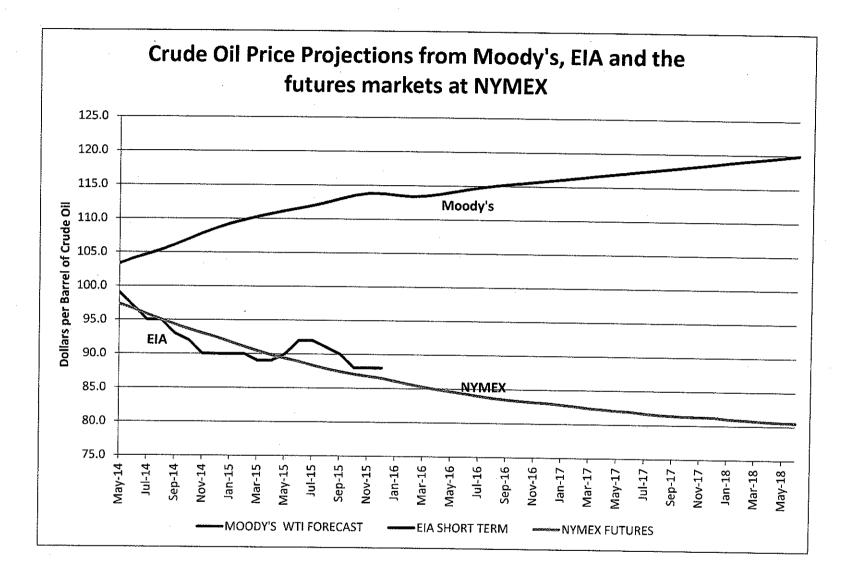

16           | 3.34                | 4.24                                  |
| January   | 4.49                     | 2.67           | 3.33                | 4.69                                  |
| February  | 4.09                     | 2.51           | 3.34                | 6.01                                  |
| March     | 3.97                     | 2.16           | 3.82                | 4.87                                  |
| April     | 4.24                     | 1.95           | 4.15                | 4.63                                  |
| May       | 4.30                     | 2.43           | 4.04                |                                       |
| June      | 4.54                     | 2.46           | 3.82                |                                       |







|           | Crude Oil Produc | tion - State of Loui | siana (not includir | ig OCS) - millions of barrels |
|-----------|------------------|----------------------|---------------------|-------------------------------|
|           | FY11             | FY12                 | FY13                | FY14                          |
| July      | 5.804            | 5.724                | 6.141               | 6.206                         |
| August    | 5.804            | 5.825                | 5.552               | 6.191                         |
| September | 5.706            | 5.576                | 5.191               | 5.906                         |
| October   | 5.848            | 6.158                | 6.399               | 5.840                         |
| November  | 5.575