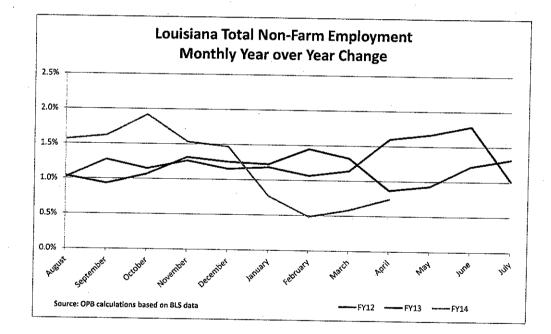

| -0.1%        | 1.3%                            | 1.3%             | 1.5%  |
| December  | 0.6%         | 1.1%                            | 1.3%             | 1.5%  |
| January   | 0.9%         | 1.2%                            | 1.2%             | 0.8%  |
| February  | 1.2%         | 1.1%                            | 1.4%             | 0.5%  |
| March     | 0.9%         | 1.1%                            | 1.3%             | 0.6%  |
| April     | 0.8%         | 1.6%                            | 0.9%             | 0.7%  |
| May       | 0.5%         | 1.7%                            | 0.9%             | 0.770 |
| June      | -0.1%        | 1.8%                            | 1.2%             |       |
| July      | 1.0%         | 1.0%                            | 1.3%             |       |



TOTAL PRIVATE SECTOR NON-FARM EMPLOYMENT (BLS Employer Survey) In Thousands of People

|           | FY11   | FY12   | FY13   | FY14   |
|-----------|--------|--------|--------|--------|
| August    | 1519.8 | 1547.3 | 1575.7 | 1612.9 |
| September | 1522.0 | 1550.0 | 1578.1 | 1615.7 |
| October   | 1525.6 | 1551.4 | 1581.8 | 1625.1 |
| November  | 1525.8 | 1554.5 | 1588.5 | 1624.5 |
| December  | 1529.4 | 1557.6 | 1588.9 | 1624.6 |
| January   | 1532.1 | 1562.0 | 1594.9 | 1616.9 |
| February  | 1537.7 | 1565.6 | 1602.2 | 1618.3 |
| March     | 1538.5 | 1568.4 | 1602.1 | 1619.8 |
| April     | 1541.0 | 1577.9 | 1604.3 | 1625.1 |
| May       | 1541.6 | 1580.0 | 1607.2 |        |
| June      | 1538.1 | 1578.8 | 1609.6 |        |
| July      | 1548.5 | 1575.5 | 1608.4 |        |



#### TOT