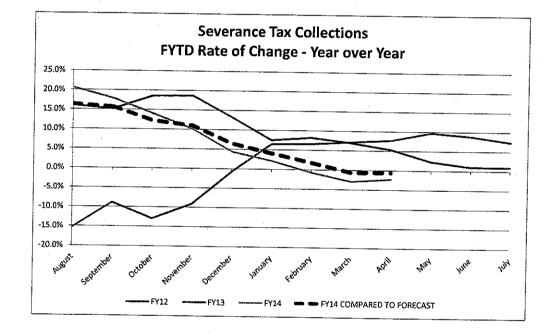

| 6.4%        | 7.4%               | 2.1%  | 6.42%                     |
| February  | -4.9%                             | 6.5%        | 8.2%               | -0.8% | 4.02%                     |
| March     | -3.6%                             | 7.1%        | 6.9%               | -3.0% | 1.76%                     |
| April     | -2.3%                             | 7.6%        | 5.3%               |       | -0.69%                    |
| May       | -1.6%                             | 9.6%        | 2.2%               | -2.4% | -0.63%                    |
| June      | -1.3%                             | 8.8%        | 1.0%               |       |                           |
| July      | 0.4%                              | 7.3%        | 0.9%               |       |                           |



#### PACE 0

#### ROYALTY MONTHLY CASH COLLECTIONS In millions of dollars

|           | FY11 | FY12 | FY13 | FY14 |
|-----------|------|------|------|------|
| August    | 38   | 38   | 34   | 41   |
| September | 38   | 58   | 36   | 44   |
| October   | 40   | 41   | 36   | 44   |
| November  | 38   | 43   | 30   | 44   |
| December  | 37   | 50   | 46   | 37   |
| January   | 35   | 48   | 39   | 34   |
| February  | 36   | 45   | 41   | 37   |
| March     | 41   | 45   | 47   | 32   |
| April     | 40   | 40   | 40   | 38   |
| May       | 51   | 44   | 40   |      |
| June      | 49   | 44   | 44   |      |
| July      | 48   | 38   | 42   |      |



#### ROYALTY COLLECTIONS Cumulative Fiscal Year to Date - Yearly Percentage Change FY11 FY12 FY13 FY14 FY14 COMPARED TO FORECAST 22.