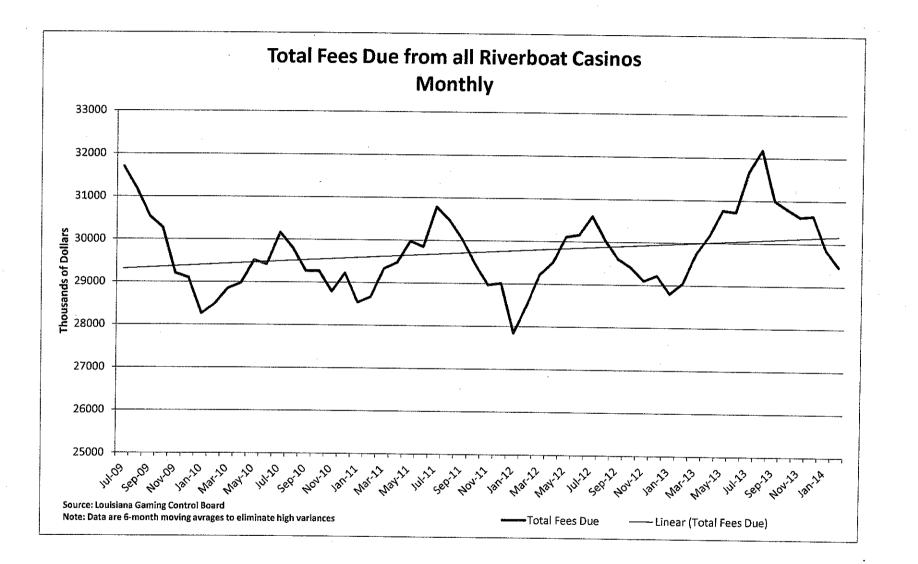

| 201.0               | 164.8     |
| March     | 242.1                                  | 251.8                       | 215.2               | 166.4     |
| April     | 238.6                                  | 240.7                       | 202.8               |           |
| May       | 251.8                                  | 251.4                       | 207.0               |           |
| June      | 240.5                                  | 250.0                       | 196.0               |           |

Monthly Louisiana Natural Gas Production - by Fiscal Year - BUT: not all of it pays sev. tax (only about 40%) 290.0 270.0 2250.0 230.0 230.0 210.0 210.0 210.0 210.0 170.0 150.0 october 1014 ember Nat Inte Source: DNR Note: not all this production pays Severance Tax -FY12 Y13







# SALES TAX COLLECTIONS IN NEIGHBORING STATES

|             | Month/Month       | FYTD (Aug - July) | Moving Averages |            |  |  |
|-------------|-------------------|-------------------|-----------------|------------|--|--|
|             | percentage change | percentage change | 2-Month MA      | 3-Month MA |  |  |
| MISSISSIPPI |                   |                   |                 |            |  |  |
| February    | -0.31%            | 4.89%             | -0.26%          | 2.73%      |  |  |
| March       | 11.86%            | 5.75%             | 5.91%           | 3.60%      |  |  |
| April       | 5.62%             | 5.73%             | 8.57%           | 5.81%      |  |  |
| ARKANSAS    |                   |                   |                 |            |  |  |
|