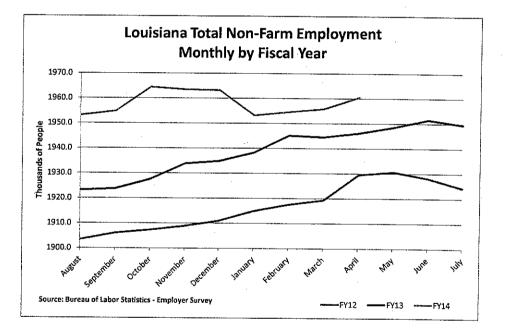

-----------------------------|-----------|
| in Thousands of People                 | •••       |

|           | FY11   | FY12   | FY13   | FY14   |
|-----------|--------|--------|--------|--------|
| August    | 1884.3 | 1903.4 | 1923.1 | 1953.1 |
| September | 1882.1 | 1906.0 | 1923.7 | 1954.8 |
| October   | 1885.6 | 1907.2 | 1927.5 | 1964.4 |
| November  | 1885.0 | 1908.8 | 1933.8 | 1963.4 |
| December  | 1889.2 | 1910.9 | 1934.8 | 1963.2 |
| January   | 1892.5 | 1914.8 | 1938.2 | 1953.1 |
| February  | 1897.2 | 1917.4 | 1945.1 | 1954.5 |
| March     | 1897.6 | 1919.2 | 1944.5 | 1955.8 |
| April     | 1899.1 | 1929.4 | 1946.1 | 1960.5 |
| Мау       | 1899.0 | 1930.6 | 1948.5 |        |
| June      | 1894.3 | 1928.1 | 1951.5 |        |
| July      | 1905.0 | 1924.2 | 1949.5 |        |



| T<br>N    | OTAL NON-FAR | M EMPLOYMENT (<br>r Year Change | BLS Employer Sur | vey)  |
|-----------|--------------|---------------------------------|------------------|-------|
| •         | FY11         | FY12                            | FY13             | FY14  |
| August    | -0.5%        | 1.0%                            | 1.0%             | 1.6%  |
| September | -0.6%        | 1.3%                            | 0.9%             | 1.6%  |
| October   | 0.0%         | 1.1%                            | 1.1%             | 1.9%  |
| November  | -0.1%        | 1.3%                            | 1.3%             | 1.5%  |
| December  | 0.6%         | 1.1%                            | 1.3%             | 1.5%  |
| January   | 0.9%         | 1.2%                            | 1.2%