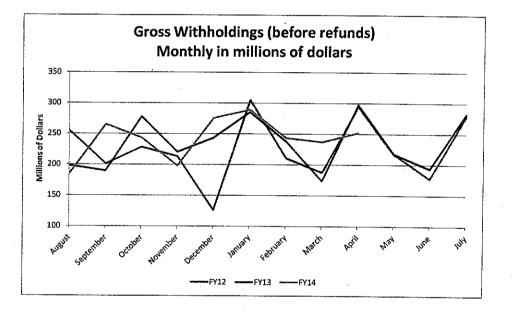

|



#### GROSS WITHHOLDINGS (BEFORE REFUNDS TO TAXPAYERS) In millions of dollars (adjusted for Amnesty FY14 collections)

|           | FY11 | FY12 | FY13 | FY14 |
|-----------|------|------|------|------|
| August    | 254  | 254  | 198  | 185  |
| September | 195  | 201  | 190  | 265  |
| October   | 183  | 228  | 278  | 243  |
| November  | 252  | 213  | 220  | 198  |
| December  | 198  | 125  | 243  | 275  |
| January   | 277  | 304  | 285  | 289  |
| February  | 203  | 210  | 238  | 243  |
| March     | 221  | 187  | 173  | 237  |
| April     | 193  | 294  | 297  | 252  |
| May       | 252  | 217  | 217  |      |
| June      | 205  | 177  | 193  |      |
| July      | 193  | 278  | 283  |      |



## GROSS WITHHOLDINGS Cumulative Fiscal Year to Date - Yearly Percentage Change

|           |       | FT 12 | FT13   | FY1   |
|-----------|-------|-------|--------|-------|
| August    | 16.3% | 0.1%  | -22.1% | -6.89 |
| September | 12.9% | 1.4%  | -14.8% | 16.0  |
| October   | 12.1% | 8.1%  | -2.6%  | 4.1%  |
| November  | 9.5%  | 1.4%  | -1.2%  | 0.6%  |
| December  | 7.1%  | -5.6% | 10.5%  | 3.3%  |
| January   | 11.2% | -2.5% | 6.6%   | 2.9%  |
| February  | 10.2% | -1.7% | 7.5%   | 2.8%  |
| March     | 7.3%  | -3.4% | 5.9%   | 6.0%  |
| April     | 6.4%  | 2.0%  | 5.2%   | 3.0%  |
| May       | 9.5%  | 0.2%  | 4.7%   | 5.07  |
| June      | 7.5%  | -1.0% | 5.1%   |       |
| July      | 7.8%  | 2.4%  | 4.7%   |       |
|           |       |       |        |       |

Not individ