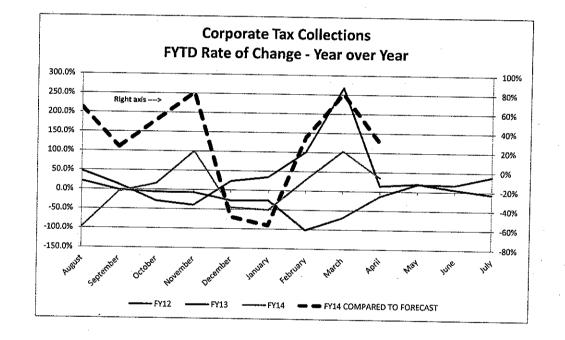

-9   |
| February  | -60  | -90  | -18  | 72   |
| March     | 22   | 26   | -10  | 55   |
| April     | 166  | 192  | 155  | 146  |
| May       | -48  | 22   | 40   | ÷    |
| June      | 110  | 124  | 96   |      |
| July      | -47  | 2    | -42  |      |



#### CORPORATE COLLECTIONS Cumulative Fiscal Year to Date - Yearly Percentage Change FY11 FY12 FY13 FY14 FY14 COMPARED TO FORECAST August 21.0% 47.4% -98.5% 65% September 137.9% -1.5% 12.4% -5.8% 24% October 566.3% -7.2% -29.5% 15.3% 52% November 577.8% -7.4% -40.1% 99.6% 81% December 10.0% -27.3% 22.8% -45.4% -48% January -24.2% -26.5% 34.3% -50.8% -56% February -61.0% -101.8% 100.0% 28.8% 35% March -44.8% -70.0% 267.6% 103.3% 81% Aprif -2.3% -13.2% 13.8% 34.5% 30% May 3.5% 18.7% 20.0% June 35.0% 16.9% 5.2% July 44.1% 38.3% -6.9%



#### INDIVIDUAL INCOME TAX MONTHLY COLLECTIONS In millions of dollars (adjusted for Amnesty FY14 collections)

|           | FY11 | FY12 | FY13 | FY14 |
|-----------|------|------|------|------|
| August    | 238  | 245  | 190  | 181  |
| September | 290  | 253  | 241  | 340  |
| October   | 182  | 249  | 281  | 242  |
| November  | 245  | 208  | 210  | 185  |
| December  | 195  | 139  | 242  | 264  |
| January   | 354  | 376  | 407  | 379  |
| February  | 89   | 31   | 217  | 242  |
| March     | 23   | 37   | -100 | -72  |
| April     | 67   | 198  | 277  | 207  |
| May       | 336  | 303  | 271  |      |
| June      | 277  | 221  | 233  |      |
| July      | 184  | 264  | 280  |      |



| INDIVIDUAL INCOME TAX COLLECTIONS<br>Cumulative Fiscal Year to Date - Yearly Percentage Change