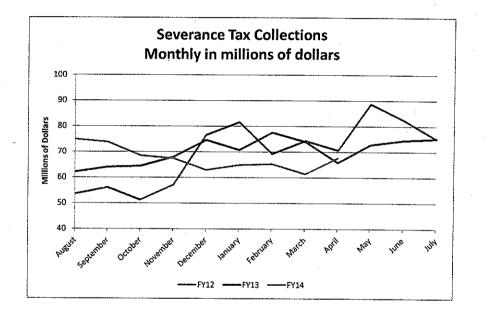

|      |                           |
| July      | 11.1% | -0.8% | -0.5% |      | - ·                       |



SEVERANCE TAX MONTHLY COLLECTIONS In millions of dollars (adjusted for Amnesty FY14 collections)

|           | FY11 | FY12 | FY13 | FY14 |
|-----------|------|------|------|------|
| August    | 63   | - 54 | 62   | 75   |
| September | 57   | 56   | 64   | 74   |
| October   | 65   | 51   | 64   | 68   |
| November  | 55   | 57   | 68   | 67   |
| December  | 57 . | 76   | 75   | 63   |
| January   | 57   | 81   | 71   | 65   |
| February  | 64   | 69   | 78   | 65   |
| March     | 67   | 74   | 74   | 61   |
| April     | 63   | 71   | 66   | 68   |
| May       | 71   | 89   | 73   |      |
| June      | 81   | 82   | 74   |      |
| July      | 79   | 75   | 75   |      |



|           | SEVERANCE TA)<br>Cumulative Fisca | COLLECTIONS | arly Percentage Ch | ange  | PAGE 9                    |
|-----------|-----------------------------------|-------------|--------------------|-------|---------------------------|
|           | FY11                              | FY12        | FY13               | FY14  | FY14 COMPARED TO FORECAST |
| August    | -2.6%                             | -15.4%      | 16.0%              | 20.5% | 16.24%                    |
| September | -8.3%                             | -8.9%       | 15.1%              | 17.8% | 15.59%                    |
| October   | -6.4%                             | -13.0%      | 18.5%              | 14.0% | 12.14%                    |
| November  | -6.5%                             | -9.2%       | 18.6%