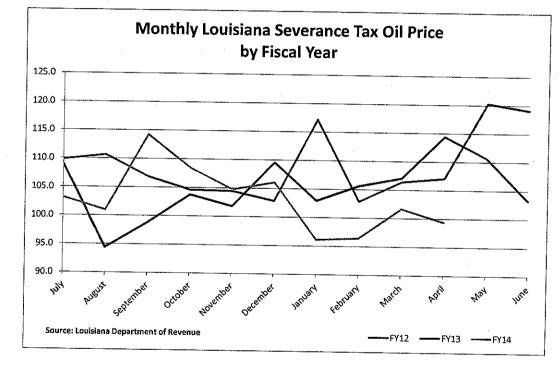

December  | 79.2             | 102.8                | 109.5               | 106.0                             |
| January   | 83.0             | 117.1                | 102.9               | 96.1                              |
| February  | 89.5             | 102.8                | 105,6               | 96.4                              |
| March     | 88.4             | 106.4                | 107.0               | 101.6                             |
| April     | 89.8             | 107.0                | 114.4               | 99.3                              |
| May       | 111.6            | 120.3                | 110.6               | 00.0                              |
| June      | 115.6            | 119.0                | 103.2               |                                   |





|           | <b>Henry Hub Natural</b> | Gas Price (mmB | (U) [source: Wall S | treet Journal Market Database Center] |
|-----------|--------------------------|----------------|---------------------|---------------------------------------|
|           | FY11                     | FY12           | FY13                | FY14                                  |
| July      | 4.62                     | 4.42           | 2.96                | 3.63                                  |
| August    | 4.31                     | 4.05           | 2.83                | 3.43                                  |
| September | 3.90                     | 3.89           | 2.84                | 3.62                                  |
| October   | 3.43                     | 3.57           | 3.31