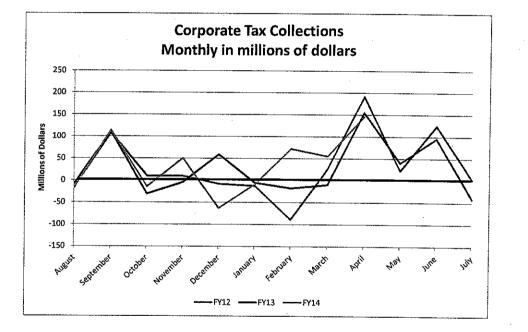

| -1.19%                                            |

#### CORPORATE MONTHLY COLLECTIONS In millions of dollars (adjusted for Amnesty FY14 collections)

|           | FY11 | FY12 | FY13 | FY14 |
|-----------|------|------|------|------|
| August    | -22  | -17  | -9   | -18  |
| September | 114  | 108  | 111  | 114  |
| October   | 16   | 10   | -31  | -14  |
| November  | 11   | 10   | -5   | 50   |
| December  | 21   | -8   | 59   | -64  |
| January   | -19  | -13  | -6   | -9   |
| February  | -60  | -90  | -18  | 72   |
| March     | 22   | 26   | -10  | 55   |
| April     | 166  | 192  | 155  | 146  |
| May       | -48  | 22   | 40   | ÷    |
| June      | 110  | 124  | 96   |      |
| July      | -47  | 2    | -42  |      |



#### CORPORATE COLLECTIONS Cumulative Fiscal Year to Date - Yearly Percentage Change FY11 FY12 FY13 FY14 FY14 COMPARED TO FORECAST August 21.0% 47.4% -98.5% 65% September 137.9% -1.5% 12.4% -5.8% 24% October 566.3% -7.2% -29.5% 15.3% 52% November 577.8% -7.4% -40.1% 99.6% 81% December 10.0% -27.3% 22.8% -45.4% -48% January -24.2% -26.5% 34.3% -50.8% -56% February -61.0% -101.8% 100.0% 28.8% 35% March -44.8% -70.0% 267.6% 103.3% 81% Aprif -2.3% -13.2% 13.8% 34.5% 30% May 3.5% 18.7% 20.0% June 35.0% 16.9% 5.2% July 44.1% 38.3% -6.9%



#### INDIVIDUAL INCOME TAX MONTHLY COLLECTIONS In millions of dollars (adjusted for Amnesty FY14 collections)

|           | FY11 | FY12 | FY13 | FY14 |
|-----------|------|------|------|------|
| August    | 238  | 245  | 190  | 181  |
| September | 290  |