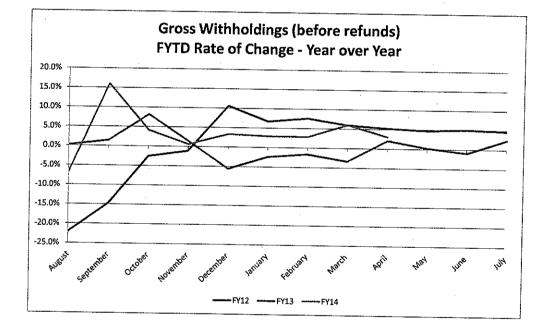

LDINGS Cumulative Fiscal Year to Date - Yearly Percentage Change

|           |       | FT 12 | FT13   | FY1   |
|-----------|-------|-------|--------|-------|
| August    | 16.3% | 0.1%  | -22.1% | -6.89 |
| September | 12.9% | 1.4%  | -14.8% | 16.0  |
| October   | 12.1% | 8.1%  | -2.6%  | 4.1%  |
| November  | 9.5%  | 1.4%  | -1.2%  | 0.6%  |
| December  | 7.1%  | -5.6% | 10.5%  | 3.3%  |
| January   | 11.2% | -2.5% | 6.6%   | 2.9%  |
| February  | 10.2% | -1.7% | 7.5%   | 2.8%  |
| March     | 7.3%  | -3.4% | 5.9%   | 6.0%  |
| April     | 6.4%  | 2.0%  | 5.2%   | 3.0%  |
| May       | 9.5%  | 0.2%  | 4.7%   | 5.07  |
| June      | 7.5%  | -1.0% | 5.1%   |       |
| July      | 7.8%  | 2.4%  | 4.7%   |       |
|           |       |       |        |       |

Not individually forecast.



| TOTAL NON-FARM EMPLOYMENT (BLS Employe | r Survey) |
|----------------------------------------|-----------|
| in Thousands of People                 | •••       |

|           | FY11   | FY12   | FY13   | FY14   |
|-----------|--------|--------|--------|--------|
| August    | 1884.3 | 1903.4 | 1923.1 | 1953.1 |
| September | 1882.1 | 1906.0 | 1923.7 | 1954.8 |
| October   | 1885.6 | 1907.2 | 1927.5 | 1964.4 |
| November  | 1885.0 | 1908.8 | 1933.8 | 1963.4 |
| December  | 1889.2 | 1910.9 | 1934.8 | 1963.2 |
| January   | 1892.5 | 1914.8 | 1938.2 | 1953.1 |
| February  | 1897.2 | 1917.4 | 1945.1 | 1954.5 |
| March     | 1897.6 | 1919.2 | 1944.5 | 1955.8 |
| April     | 1899.1 | 1929.4 | 1946.1 | 1960.5 |
| Мау       | 1899.0 | 1930.6 | 1948.5 |        |
| June      | 1894.3 | 1928.1 |