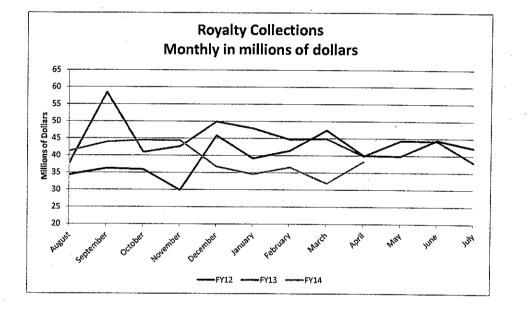

|
| July      | 0.4%                              | 7.3%        | 0.9%               |       |                           |



#### PACE 0

#### ROYALTY MONTHLY CASH COLLECTIONS In millions of dollars

|           | FY11 | FY12 | FY13 | FY14 |
|-----------|------|------|------|------|
| August    | 38   | 38   | 34   | 41   |
| September | 38   | 58   | 36   | 44   |
| October   | 40   | 41   | 36   | 44   |
| November  | 38   | 43   | 30   | 44   |
| December  | 37   | 50   | 46   | 37   |
| January   | 35   | 48   | 39   | 34   |
| February  | 36   | 45   | 41   | 37   |
| March     | 41   | 45   | 47   | 32   |
| April     | 40   | 40   | 40   | 38   |
| May       | 51   | 44   | 40   |      |
| June      | 49   | 44   | 44   |      |
| July      | 48   | 38   | 42   |      |



#### ROYALTY COLLECTIONS Cumulative Fiscal Year to Date - Yearly Percentage Change FY11 FY12 FY13 FY14 FY14 COMPARED TO FORECAST 22.1% August 20.1% -0.7% -9.0% September 22.2% 26.2% -26.6% 20.6% October 21.5% 18.0% -22.3% 21.7% November 21.3% 16.3% -24.2% 27.6% December 20.4% 19.7%

-20.7%

-20.3%

-18.5%

-15.5%

-14.0%

-13.6%

-12.3%

-10.7%

January

February

March

April

May

June

July

18.0%

15.9%

14.9%

13.3%

15.8%

18.3%

20.6%

22.2%

22.5%

20.7%

18.1%

14.0%

11.1%

7.9%

15.7%

10.8%

7.3%

1.1%

0.5%



## PAGE 10

6.2%

2.2%

4.1%

6.3%

1.0%

-2.3%

-4.2%

-8.0%

-8.7%

|           | WTI Oil Price - De | ollars per Barrel [so | urce: Wall Street | Journal/Financial Times] |  |
|-----------|--------------------|-----------------------|-------------------|------------