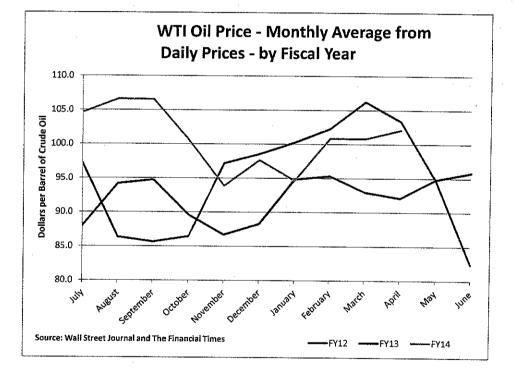

| December  | 79.2             | 102.8                | 109.5               | 106.0                             |
| January   | 83.0             | 117.1                | 102.9               | 96.1                              |
| February  | 89.5             | 102.8                | 105,6               | 96.4                              |
| March     | 88.4             | 106.4                | 107.0               | 101.6                             |
| April     | 89.8             | 107.0                | 114.4               | 99.3                              |
| May       | 111.6            | 120.3                | 110.6               | 00.0                              |
| June      | 115.6            | 119.0                | 103.2               |                                   |





|           | <b>Henry Hub Natural</b> | Gas Price (mmB | (U) [source: Wall S | treet Journal Market Database Center] |
|-----------|--------------------------|----------------|---------------------|---------------------------------------|
|           | FY11                     | FY12           | FY13                | FY14                                  |
| July      | 4.62                     | 4.42           | 2.96                | 3.63                                  |
| August    | 4.31                     | 4.05           | 2.83                | 3.43                                  |
| September | 3.90                     | 3.89           | 2.84                | 3.62                                  |
| October   | 3.43                     | 3.57           | 3.31