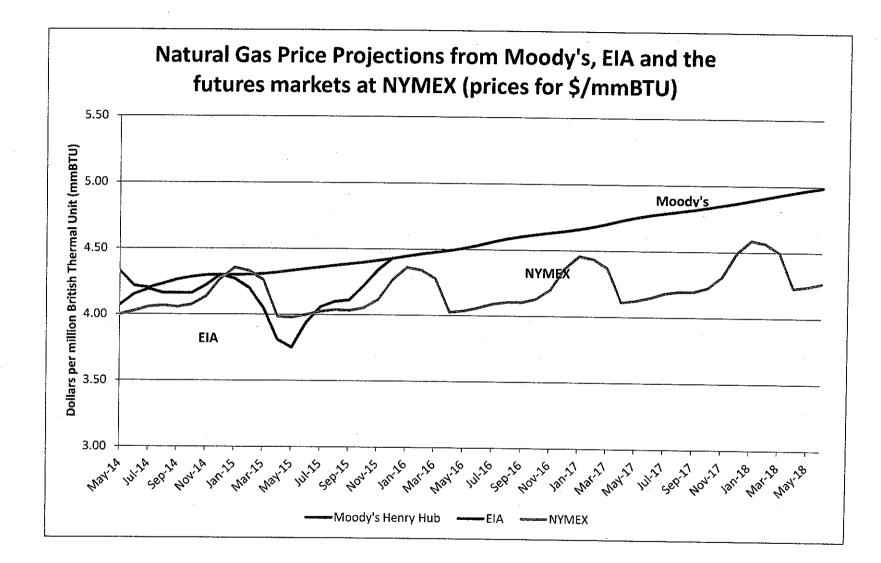

| 3.34                | 4.24                                  |
| January   | 4.49                     | 2.67           | 3.33                | 4.69                                  |
| February  | 4.09                     | 2.51           | 3.34                | 6.01                                  |
| March     | 3.97                     | 2.16           | 3.82                | 4.87                                  |
| April     | 4.24                     | 1.95           | 4.15                | 4.63                                  |
| May       | 4.30                     | 2.43           | 4.04                |                                       |
| June      | 4.54                     | 2.46           | 3.82                |                                       |







|           | Crude Oil Produc | tion - State of Loui | siana (not includir | ig OCS) - millions of barrels |
|-----------|------------------|----------------------|---------------------|-------------------------------|
|           | FY11             | FY12                 | FY13                | FY14                          |
| July      | 5.804            | 5.724                | 6.141               | 6.206                         |
| August    | 5.804            | 5.825                | 5.552               | 6.191                         |
| September | 5.706            | 5.576                | 5.191               | 5.906                         |
| October   | 5.848            | 6.158                | 6.399               | 5.840                         |
| November  | 5.575