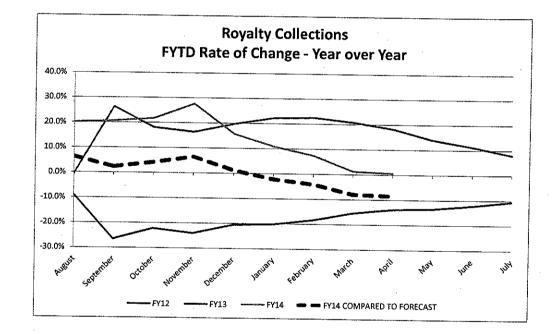

| 39   | 34   |
| February  | 36   | 45   | 41   | 37   |
| March     | 41   | 45   | 47   | 32   |
| April     | 40   | 40   | 40   | 38   |
| May       | 51   | 44   | 40   |      |
| June      | 49   | 44   | 44   |      |
| July      | 48   | 38   | 42   |      |



#### ROYALTY COLLECTIONS Cumulative Fiscal Year to Date - Yearly Percentage Change FY11 FY12 FY13 FY14 FY14 COMPARED TO FORECAST 22.1% August 20.1% -0.7% -9.0% September 22.2% 26.2% -26.6% 20.6% October 21.5% 18.0% -22.3% 21.7% November 21.3% 16.3% -24.2% 27.6% December 20.4% 19.7%

-20.7%

-20.3%

-18.5%

-15.5%

-14.0%

-13.6%

-12.3%

-10.7%

January

February

March

April

May

June

July

18.0%

15.9%

14.9%

13.3%

15.8%

18.3%

20.6%

22.2%

22.5%

20.7%

18.1%

14.0%

11.1%

7.9%

15.7%

10.8%

7.3%

1.1%

0.5%



## PAGE 10

6.2%

2.2%

4.1%

6.3%

1.0%

-2.3%

-4.2%

-8.0%

-8.7%

|           | WTI Oil Price - De | ollars per Barrel [so | urce: Wall Street | Journal/Financial Times] |  |
|-----------|--------------------|-----------------------|-------------------|--------------------------|--|
|           | FY11               | FY12                  | FY13              | FY14                     |  |
| July      | 76.4               | 97.2                  | 87.9              | 104.6                    |  |
| August    | 74.7               | 86.3                  | 94.2              | 106.6                    |  |
| September | 75.3               | 85.6                  | 94.7              | 106.5                    |  |
| October   | 81.9               | 86.4                  | 89.6