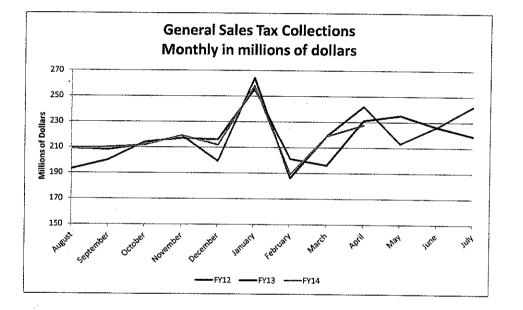

h the X-12 software of the Bureau of the Census.

## BUREAU OF LABOR STATISTICS - ESTABLISHMENT SURVEY

#### GENERAL SALES TAX MONTHLY COLLECTIONS In millions of dollars (adjusted for Amnesty FY14 collections)

|           | FY11 | FY12 | FY13 | FY14 |
|-----------|------|------|------|------|
| August    | 211  | 209  | 193  | 209  |
| September | 195  | 208  | 200  | 210  |
| October   | 218  | 212  | 214  | 212  |
| November  | 211  | 219  | 217  | 219  |
| December  | 219  | 199  | 216  | 212  |
| January   | 260  | 264  | 255  | 258  |
| February  | 186  | 186  | 201  | 189  |
| March     | 203  | 219  | 196  | 219  |
| April     | 243  | 242  | 231  | 227  |
| May       | 226  | 213  | 235  |      |
| June      | 249  | 226  | 226  |      |
| July      | 240  | 242  | 219  |      |



#### GENERAL SALES TAX COLLECTIONS Cumulative Fiscal Year to Date - Yearly Percentage Change

|           | FY11  | FY12  | FY13  | FY14 | FY14 COMPARED TO FORECAST |
|-----------|-------|-------|-------|------|---------------------------|
| August    | 9.3%  | -0.9% | -7.7% | 8.3% |                           |
| September | 9.1%  | 2.7%  | -5.8% | 6.6% | 0.76%                     |
| October   | 11.6% | 0.8%  | -3.5% | 3.9% | 3.17%                     |
| November  | 13.1% | 1.6%  | -2.8% | 3.1% | 1.73%                     |
| December  | 13.9% | -0.7% | -0.7% | 2.0% | 2.12%                     |
| January   | 14.6% | -0.2% | -1.2% | 1.8% | 1.75%                     |
| February  | 15.0% | -0.2% | 0.0%  | 0.8% | 1.45%                     |
| March     | 13.5% | 0.8%  | -1.4% | 2.0% | 1.