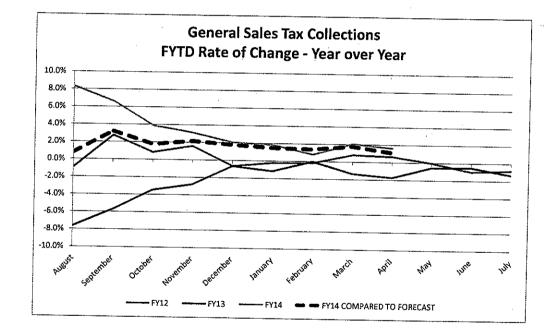

ptember | 9.1%  | 2.7%  | -5.8% | 6.6% | 0.76%                     |
| October   | 11.6% | 0.8%  | -3.5% | 3.9% | 3.17%                     |
| November  | 13.1% | 1.6%  | -2.8% | 3.1% | 1.73%                     |
| December  | 13.9% | -0.7% | -0.7% | 2.0% | 2.12%                     |
| January   | 14.6% | -0.2% | -1.2% | 1.8% | 1.75%                     |
| February  | 15.0% | -0.2% | 0.0%  | 0.8% | 1.45%                     |
| March     | 13.5% | 0.8%  | -1.4% | 2.0% | 1.37%                     |
| April     | 14.1% | 0.6%  | -1.8% |      | 1.73%                     |
| May       | 12.9% | 0.0%  | -0.6% | 1.6% | 1.05%                     |
| June      | 12.4% | -1.0% | -0.5% |      |                           |
| July      | 11.1% | -0.8% | -0.5% |      | - ·                       |



SEVERANCE TAX MONTHLY COLLECTIONS In millions of dollars (adjusted for Amnesty FY14 collections)

|           | FY11 | FY12 | FY13 | FY14 |
|-----------|------|------|------|------|
| August    | 63   | - 54 | 62   | 75   |
| September | 57   | 56   | 64   | 74   |
| October   | 65   | 51   | 64   | 68   |
| November  | 55   | 57   | 68   | 67   |
| December  | 57 . | 76   | 75   | 63   |
| January   | 57   | 81   | 71   | 65   |
| February  | 64   | 69   | 78   | 65   |
| March     | 67   | 74   | 74   | 61   |
| April     | 63   | 71   | 66   | 68   |
| May       | 71   | 89   | 73   |      |
| June      | 81   | 82   | 74   |      |
| July      | 79   | 75   | 75   |      |



|           | SEVERANCE TA)<br>Cumulative Fisca | COLLECTIONS | arly Percentage Ch | ange  | PAGE 9