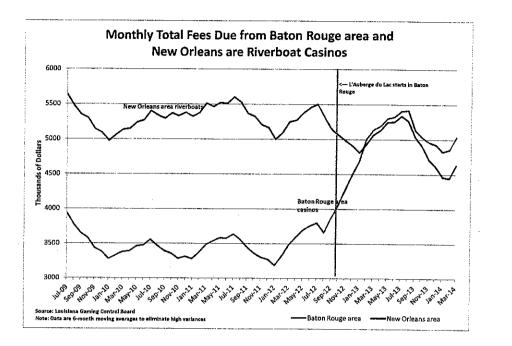

| 201.0               | 164.8     |
| March     | 242.1                                  | 251.8                       | 215.2               | 166.4     |
| April     | 238.6                                  | 240.7                       | 202.8               |           |
| May       | 251.8                                  | 251.4                       | 207.0               |           |
| June      | 240.5                                  | 250.0                       | 196.0               |           |

Monthly Louisiana Natural Gas Production - by Fiscal Year - BUT: not all of it pays sev. tax (only about 40%) 290.0 270.0 2250.0 230.0 230.0 210.0 210.0 210.0 210.0 170.0 150.0 october 1014 ember Nat Inte Source: DNR Note: not all this production pays Severance Tax -FY12 Y13







# SALES TAX COLLECTIONS IN NEIGHBORING STATES

|             | Month/Month       | FYTD (Aug - July) | Moving Averages |            |  |  |
|-------------|-------------------|-------------------|-----------------|------------|--|--|
|             | percentage change | percentage change | 2-Month MA      | 3-Month MA |  |  |
| MISSISSIPPI |                   |                   |                 |            |  |  |
| February    | -0.31%            | 4.89%             | -0.26%          | 2.73%      |  |  |
| March       | 11.86%            | 5.75%             | 5.91%           | 3.60%      |  |  |
| April       | 5.62%             | 5.73%             | 8.57%           | 5.81%      |  |  |
| ARKANSAS    |                   |                   |                 |            |  |  |
|