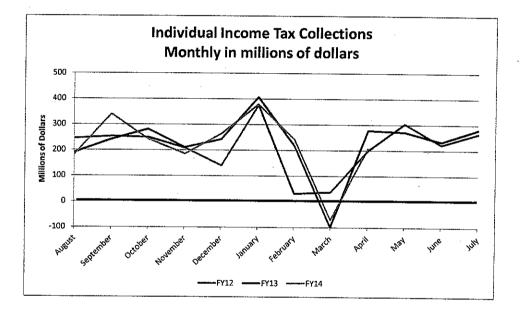

f -2.3% -13.2% 13.8% 34.5% 30% May 3.5% 18.7% 20.0% June 35.0% 16.9% 5.2% July 44.1% 38.3% -6.9%



#### INDIVIDUAL INCOME TAX MONTHLY COLLECTIONS In millions of dollars (adjusted for Amnesty FY14 collections)

|           | FY11 | FY12 | FY13 | FY14 |
|-----------|------|------|------|------|
| August    | 238  | 245  | 190  | 181  |
| September | 290  | 253  | 241  | 340  |
| October   | 182  | 249  | 281  | 242  |
| November  | 245  | 208  | 210  | 185  |
| December  | 195  | 139  | 242  | 264  |
| January   | 354  | 376  | 407  | 379  |
| February  | 89   | 31   | 217  | 242  |
| March     | 23   | 37   | -100 | -72  |
| April     | 67   | 198  | 277  | 207  |
| May       | 336  | 303  | 271  |      |
| June      | 277  | 221  | 233  |      |
| July      | 184  | 264  | 280  |      |



| INDIVIDUAL INCOME TAX COLLECTIONS<br>Cumulative Fiscal Year to Date - Yearly Percentage Change  |                                                                                  |                                                                                 | PAGE 3                                                                               |                                                                                |                                                                                                      |
|-------------------------------------------------------------------------------------------------|----------------------------------------------------------------------------------|--------------------------------------------------------------------------------