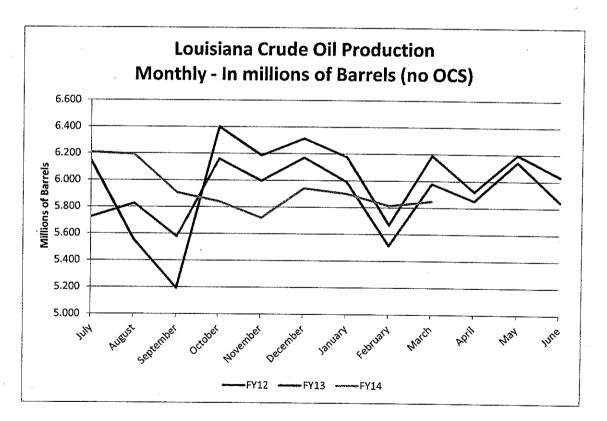

17                         |
| December  | 5.762            | 6.169                | 6.312               | 5.939                         |
| January   | 5.694            | 5.989                | 6.176               | 5.899                         |
| February  | 5.158            | 5.512                | 5.667               | 5.812                         |
| March     | 6.002            | 5.978                | 6.190               | 5.847                         |
| April     | 5.623            | 5.850                | 5.919               |                               |
| May       | 5.822            | 6.142                | 6.196               |                               |
| June      | 5.548            | 5.844                | 6.032               |                               |



|           | Natural Gas Prod<br>in Billion Cubic F | uction - State of Lo<br>eet | uisiana (not incluc | ling OCS) |
|-----------|----------------------------------------|-----------------------------|---------------------|-----------|
|           | FY11                                   | FY12                        | FY13                | FY14      |
| July      | 190.7                                  | 253.8                       | 260.0               | 197.4     |
| August    | 195.1                                  | 262.7                       | 254.5               | 188.6     |
| September | 194.7                                  | 258.9                       | 241.8               | 173.2     |
| October   | 200.3                                  | 269.9                       |